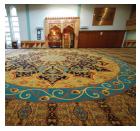

### Islamic Centre Manchester

Traditional design re-worked with a contempoary pallette.

We took as inspiration the world famous Ardabil Carpet, now in London's Victoria & Albert Museum.

The result is a homage to possibly one of the greatest examples of the art of carpet making. The colours chosen reflect the rich islamic design that graces the dome of the hall.