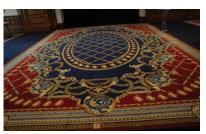

### Islamic Centre Manchester

Traditional design re-worked with a contempoary pallette.

We took as inspiration the world famous Ardabil Carpet, now in London's Victoria & Albert Museum.

The result is a homage to possibly one of the greatest examples of the art of carpet making. The colours chosen reflect the rich islamic design that graces the dome of the hall.