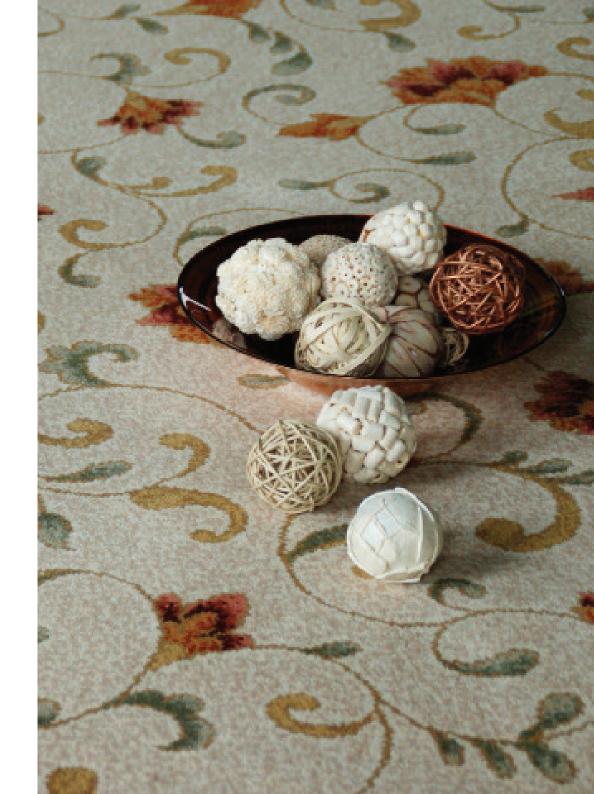

### Islamic Centre Manchester

Traditional design re-worked with a contempoary pallette.

We took as inspiration the world famous Ardabil Carpet, now in London's Victoria & Albert Museum.

The result is a homage to possibly one of the greatest examples of the art of carpet making. The colours chosen reflect the rich islamic design that graces the dome of the hall.