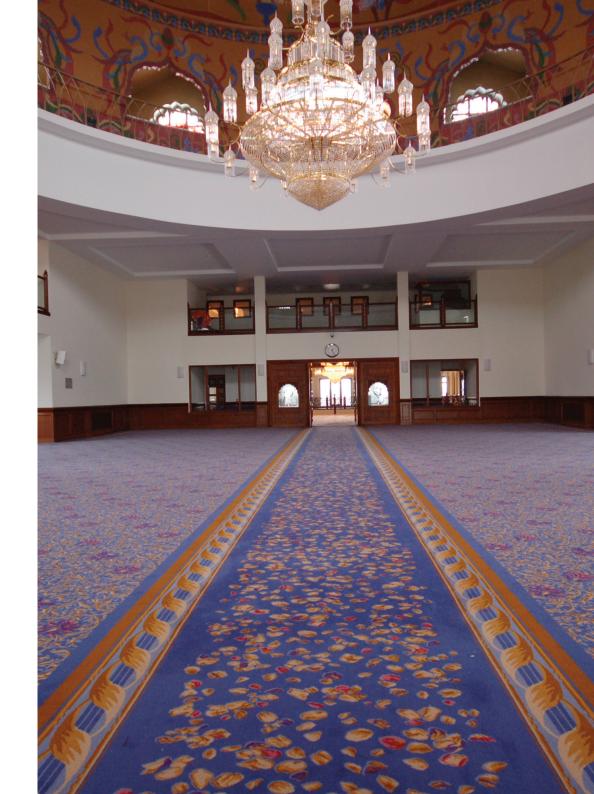

### Islamic Centre Manchester

Traditional design re-worked with a contempoary pallette.

We took as inspiration the world famous Ardabil Carpet, now in London's Victoria & Albert Museum.

The result is a homage to possibly one of the greatest examples of the art of carpet making. The colours chosen reflect the rich islamic design that graces the dome of the hall.