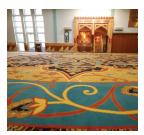

### Islamic Centre Manchester

Traditional design re-worked with a contempoary pallette.

We took as inspiration the world famous Ardabil Carpet, now in London's Victoria & Albert Museum.

The result is a homage to possibly one of the greatest examples of the art of carpet making. The colours chosen reflect the rich islamic design that graces the dome of the hall.