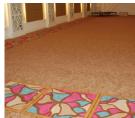

### Islamic Centre Manchester

Traditional design re-worked with a contempoary pallette.

We took as inspiration the world famous Ardabil Carpet, now in London's Victoria & Albert Museum.

The result is a homage to possibly one of the greatest examples of the art of carpet making. The colours chosen reflect the rich islamic design that graces the dome of the hall.