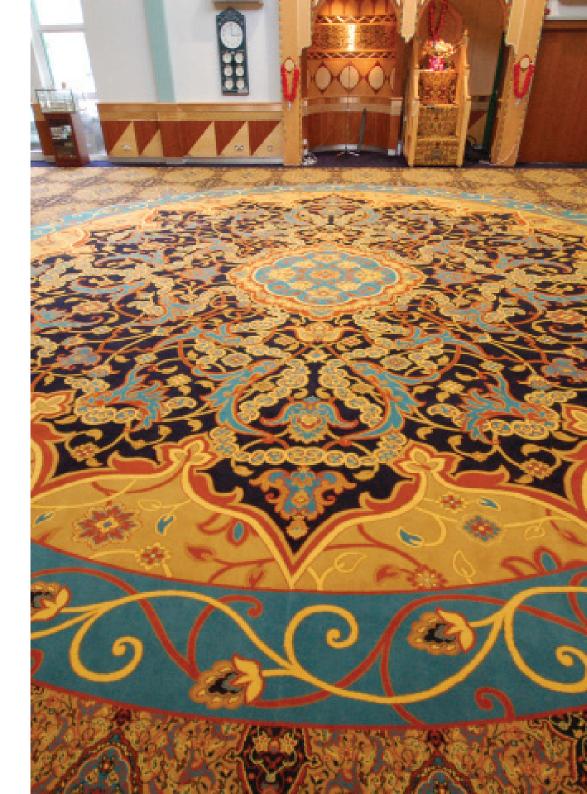

### Islamic Centre Manchester

Traditional design re-worked with a contempoary pallette.

We took as inspiration the world famous Ardabil Carpet, now in London's Victoria & Albert Museum.

The result is a homage to possibly one of the greatest examples of the art of carpet making. The colours chosen reflect the rich islamic design that graces the dome of the hall.